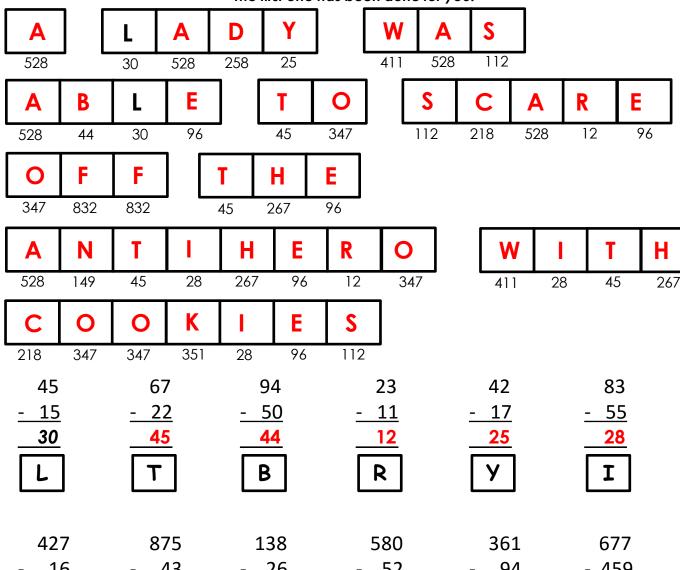

## **SUBTRACTION – CLUE 3**

Solve another important clue by completing the subtraction questions. Use your answers to match and place the letters in the boxes to reveal the clue. Put the letter in every box that it matches

your answer in (there may be more than one!)

23

16

26

384

- 148

The first one has been done for you.

Keep only any remaining heroes with a weakness for cookies. Cross out the rest.

Solve another important clue by completing the multiplication questions. Use your answers to match and place the letters in the boxes to reveal the clue. Put the letter in every box that it matches your answer in (there may be more than one!)