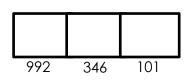

## **MULTIPLYING BY 2s & 5s - CLUE 4**

Solve another important clue by completing the multiplication questions. Use your answers to match and place the letters in the boxes to reveal the clue. Put the letter in every box that it matches your answer in (there may be more than one!)

The first one has been done for you.

$$2 \times 1 = \underline{2}$$

2 X 11 =

The first one has been done for you.

Keep only any remaining heroes with a weakness for cookies. Cross out the rest.

Solve another important clue by completing the multiplication questions. Use your answers to match and place the letters in the boxes to reveal the clue. Put the letter in every box that it matches your answer in (there may be more than one!)