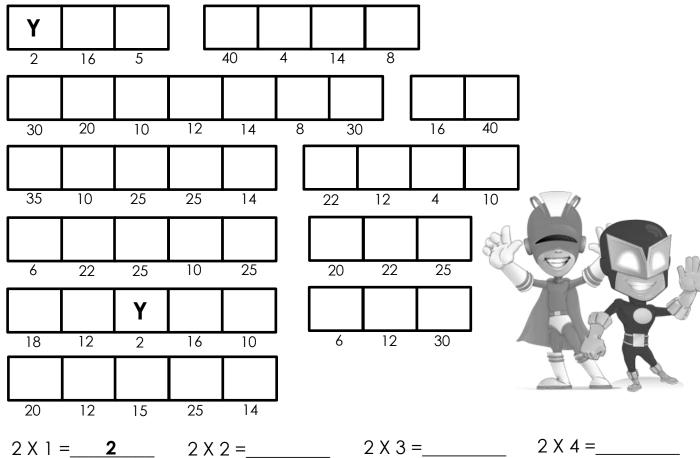

## **MULTIPLYING BY 2s & 5s - CLUE 4**

Solve another important clue by completing the multiplication questions. Use your answers to match and place the letters in the boxes to reveal the clue. Put the letter in every box that it matches your answer in (there may be more than one!)

The first one has been done for you.

$$2 \times 1 = \underline{2}$$

2 X 11 =