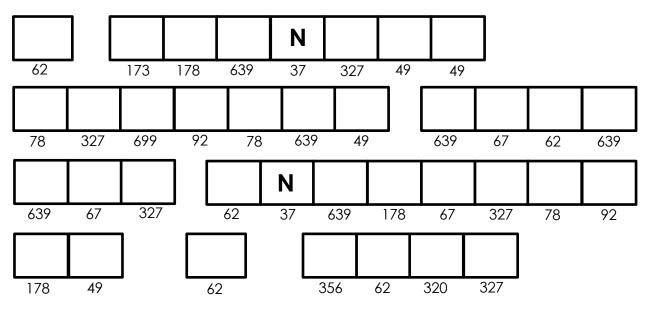

## **CONVERT FROM EXPANDED FORM — CLUE 1**

Discover an important clue by converting the numbers from expanded form to numerical form. Use your answers to match and place the letters in the boxes to reveal the first clue. Put the letter in every box that it matches your answer in (there may be more than one!)

The first one has been done for you.

The first one has been done for you.

|   | ٧   | _   | L   | _   | A   | _   | N   |
|---|-----|-----|-----|-----|-----|-----|-----|
| • | 239 | 181 | 346 | 346 | 429 | 181 | 536 |

**Cross off all superheroes** who have flight as a superpower