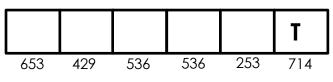

## **SUBTRACTION – CLUE 3**

Solve another important clue by completing the subtraction questions. Use your answers to match and place the letters in the boxes to reveal the clue. Put the letter in every box that it matches

your answer in (there may be more than one!)

23

16

26

384

- 148

The first one has been done for you.

35

H

61

54

36

Cross off all female superheroes

Solve another important clue by completing the subtraction questions. Use your answers to match and place the letters in the boxes to reveal the clue. Put the letter in every box that it matches your answer in (there may be more than one!)