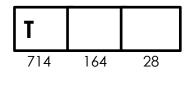

## **CONVERT FROM EXPANDED FORM — CLUE 1**

Discover an important clue by converting the numbers from expanded form to numerical form. Use your answers to match and place the letters in the boxes to reveal the first clue. Put the letter in every box that it matches your answer in (there may be more than one!)

The first one has been done for you.

The first one has been done for you.

|   | ٧   | _   | L   | _   | A   | _   | N   |
|---|-----|-----|-----|-----|-----|-----|-----|
| • | 239 | 181 | 346 | 346 | 429 | 181 | 536 |

**Cross off all superheroes** who have flight as a superpower