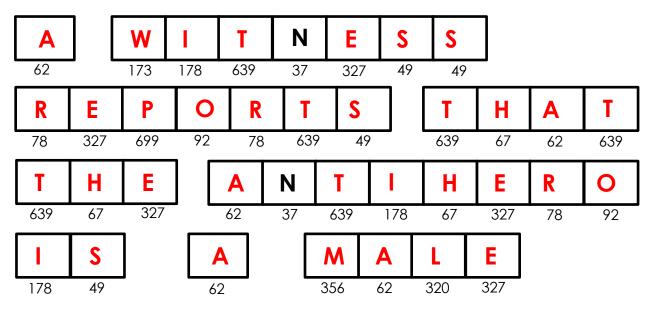

## **ADDITION – CLUE 2**

Solve another important clue by completing the addition questions. Use your answers to match and place the letters in the boxes to reveal the clue. Put the letter in every box that it matches your answer in (there may be more than one!)

The first one has been done for you.

256 + 383