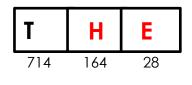

## **CONVERT FROM EXPANDED FORM — CLUE 1**

Discover an important clue by converting the numbers from expanded form to numerical form. Use your answers to match and place the letters in the boxes to reveal the first clue. Put the letter in every box that it matches your answer in (there may be more than one!)

The first one has been done for you.