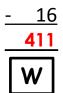

## **MULTIPLYING BY 2s & 5s - CLUE 4**

Solve another important clue by completing the multiplication questions. Use your answers to match and place the letters in the boxes to reveal the clue. Put the letter in every box that it matches your answer in (there may be more than one!)

The first one has been done for you.

$$2 \times 1 = \underline{2}$$

2 X 11 =

The first one has been done for you.

with green hair. Cross out