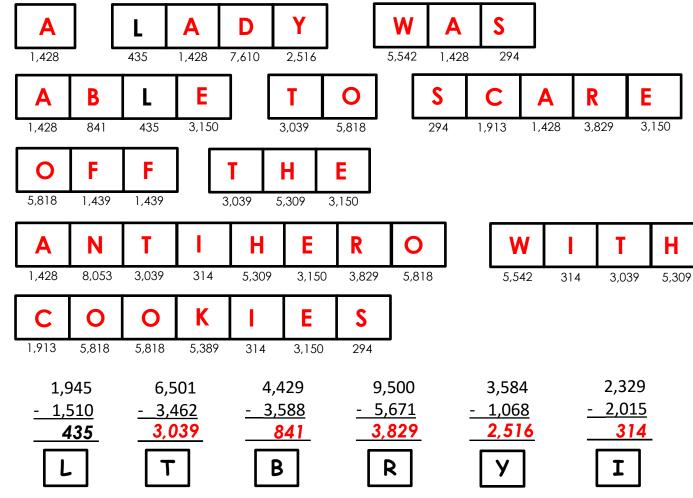

The first one has been done for you.

| W       | F       | S              | A              | Н       | C              |
|---------|---------|----------------|----------------|---------|----------------|
| 5,542   | 1,439   | 294            | 1,428          | 5,309   | 1,913          |
| - 2,651 | - 4,319 | <u>- 7,711</u> | <u>- 1,565</u> | - 1,972 | <u>- 2,683</u> |
| 8,193   | 5,758   | 8,005          | 2,993          | 7,281   | 4,596          |

| 12,920       | 26,397       | 19,408       | 31,775       | 24,539       | Keep only a                 |
|--------------|--------------|--------------|--------------|--------------|-----------------------------|
| - 5,310      | - 21,008     | - 11,355     | - 28,625     | - 18,721     | remaining h                 |
| <b>7.610</b> | <b>5.389</b> | <b>8.053</b> | <b>3.150</b> | <b>5,818</b> | with a weak                 |
| <u>7,010</u> | <u> </u>     |              | <u>5,130</u> | <u> </u>     | for cookies.  out the rest. |

any heroes kness . Cross t.