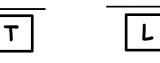

#### **ADDITION – CLUE 2**

Solve another important clue by completing the addition questions. Use your answers to match and place the letters in the boxes to reveal the clue. Put the letter in every box that it matches your answer in (there may be more than one!)

The first one has been done for you.

2,837 + 5,617

+ 1,526