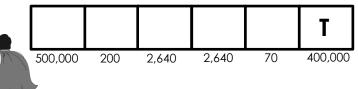

The first one has been done for you.

| Т       |     |    |   |        |       |       |       |     |       |       |   |
|---------|-----|----|---|--------|-------|-------|-------|-----|-------|-------|---|
| 400,000 | 300 | 50 | • | 30,000 | 3,000 | 1,400 | 1,400 | 200 | 3,000 | 2,640 | • |
|         |     |    |   |        | Тт    | 7     |       |     |       |       |   |

| Question                                                 | Answer  | Letter |
|----------------------------------------------------------|---------|--------|
| What is 372,500 rounded to the nearest hundred thousand? | 400,000 | Т      |
| What is 3,145 rounded to the nearest thousand?           |         | I      |
| What is 52 rounded to the nearest ten?                   |         | E      |
| What is 191 rounded to the nearest hundred?              |         | A      |
| What is 309,838 rounded to the nearest ten thousand?     |         | F      |
| What is 284 rounded to the nearest hundred?              |         | Н      |
| What is 2,643 rounded to the nearest ten?                |         | N      |
| What is 14,502 rounded to the nearest thousand?          |         | У      |
| What is 65 rounded to the nearest ten?                   |         | 0      |
| What is 471,004 rounded to the nearest hundred thousand? |         | С      |
| What is 28,622 rounded to the nearest ten thousand?      |         | V      |
| What is 1,391 rounded to the nearest hundred?            |         | L      |