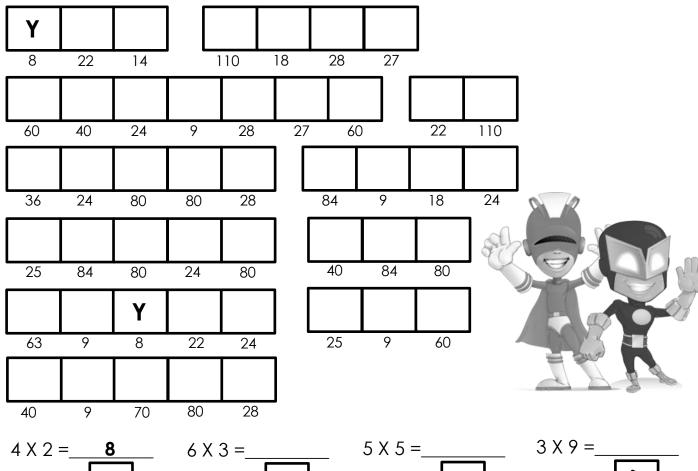

## **MULTIPLICATION FACTS (1-12)— CLUE 4**

Solve another important clue by completing the multiplication questions. Use your answers to match and place the letters in the boxes to reveal the clue. Put the letter in every box that it matches your answer in (there may be more than one!)

The first one has been done for you.

12 X 7 =

Name: