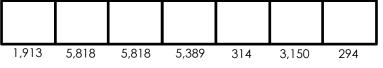

| 12,920       | 26,397       | 19,408       | 31,775       | 24,539       | Keep only a                 |
|--------------|--------------|--------------|--------------|--------------|-----------------------------|
| - 5,310      | - 21,008     | - 11,355     | - 28,625     | - 18,721     | remaining h                 |
| <b>7.610</b> | <b>5.389</b> | <b>8.053</b> | <b>3.150</b> | <b>5,818</b> | with a weak                 |
| <u>7,010</u> | <u> </u>     |              | <u>5,130</u> | <u> </u>     | for cookies.  out the rest. |

any heroes kness . Cross t.