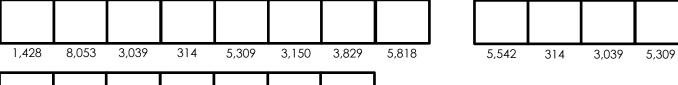

The first one has been done for you.

| W       | F       | S              | A              | Н       | C              |
|---------|---------|----------------|----------------|---------|----------------|
| 5,542   | 1,439   | 294            | 1,428          | 5,309   | 1,913          |
| - 2,651 | - 4,319 | <u>- 7,711</u> | <u>- 1,565</u> | - 1,972 | <u>- 2,683</u> |
| 8,193   | 5,758   | 8,005          | 2,993          | 7,281   | 4,596          |

| 12,920       | 26,397       | 19,408       | 31,775       | 24,539       | Keep only a                 |
|--------------|--------------|--------------|--------------|--------------|-----------------------------|
| - 5,310      | - 21,008     | - 11,355     | - 28,625     | - 18,721     | remaining h                 |
| <b>7.610</b> | <b>5.389</b> | <b>8.053</b> | <b>3.150</b> | <b>5,818</b> | with a weak                 |
| <u>7,010</u> | <u> </u>     |              | <u>5,130</u> | <u> </u>     | for cookies.  out the rest. |

any heroes kness . Cross t.