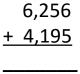

#### **ADDITION – CLUE 2**

Solve another important clue by completing the addition questions. Use your answers to match and place the letters in the boxes to reveal the clue. Put the letter in every box that it matches your answer in (there may be more than one!)

The first one has been done for you.

2,837 + 5,617

+ 1,526