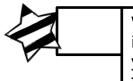

Students work through each clue, either guided by the teacher or independently (your choice). After completing a math worksheet, if students completed the questions correctly, a clue will be revealed. For example: 'A lady was able to scare off the antihero with cookies.' So, in this example, students can conclude that the super bad Superhero's weakness is cookies, so they must cross out all superheroes who do NOT have cookies as a weakness.

Cross off all superheroes who have flight as a superpower.