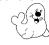

## **ROUNDING - CLUE 1**

Discover an important clue by rounding the numbers as instructed. Use your answers to match and place the letters in the boxes to reveal the first clue. Put the letter in every box that it matches your answer in (there may be more than one!)

The first one has been done for you.

| Т       |     |    |   |        |       |       |       |     |       |       |   |
|---------|-----|----|---|--------|-------|-------|-------|-----|-------|-------|---|
| 400,000 | 300 | 50 | • | 30,000 | 3,000 | 1,400 | 1,400 | 200 | 3,000 | 2,640 | • |
|         |     |    |   |        | Тт    | 7     |       |     |       |       |   |

| Question                                                 | Answer  | Letter |
|----------------------------------------------------------|---------|--------|
| What is 372,500 rounded to the nearest hundred thousand? | 400,000 | Т      |
| What is 3,145 rounded to the nearest thousand?           |         | I      |
| What is 52 rounded to the nearest ten?                   |         | E      |
| What is 191 rounded to the nearest hundred?              |         | A      |
| What is 309,838 rounded to the nearest ten thousand?     |         | F      |
| What is 284 rounded to the nearest hundred?              |         | Н      |
| What is 2,643 rounded to the nearest ten?                |         | N      |
| What is 14,502 rounded to the nearest thousand?          |         | У      |
| What is 65 rounded to the nearest ten?                   |         | 0      |
| What is 471,004 rounded to the nearest hundred thousand? |         | С      |
| What is 28,622 rounded to the nearest ten thousand?      |         | V      |
| What is 1,391 rounded to the nearest hundred?            |         | L      |

## **MULTIPLICATION FACTS (1-12)— CLUE 4**

Solve another important clue by completing the multiplication questions. Use your answers to match and place the letters in the boxes to reveal the clue. Put the letter in every box that it matches your answer in (there may be more than one!)

The first one has been done for you.

12 X 7 =

Name: