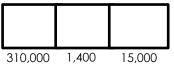

The first one has been done for you.

| T       | Н   | E     |       | V      | I      | L     | L     | A       | I      | N     |
|---------|-----|-------|-------|--------|--------|-------|-------|---------|--------|-------|
| 400,000 | 300 | 50    |       | 30,000 | 3,000  | 1,400 | 1,400 | 200     | 3,000  | 2,640 |
| С       | A   | N     | N     | 0      | T      |       | F     | L       | Y      | ,     |
| 500,000 | 200 | 2,640 | 2,640 | 70     | 400,00 | 0     | 310,0 | 00 1,40 | 0 15,0 | 000   |

| Question                                                 | Answer  | Letter |
|----------------------------------------------------------|---------|--------|
| What is 372,500 rounded to the nearest hundred thousand? | 400,000 | Т      |
| What is 3,145 rounded to the nearest thousand?           | 3,000   | I      |
| What is 52 rounded to the nearest ten?                   | 50      | Ε      |
| What is 191 rounded to the nearest hundred?              | 200     | A      |
| What is 309,838 rounded to the nearest ten thousand?     | 310,000 | F      |
| What is 284 rounded to the nearest hundred?              | 300     | Н      |
| What is 2,643 rounded to the nearest ten?                | 2,640   | N      |
| What is 14,502 rounded to the nearest thousand?          | 15,000  | У      |
| What is 65 rounded to the nearest ten?                   | 70      | 0      |
| What is 471,004 rounded to the nearest hundred thousand? | 500,000 | С      |
| What is 28,622 rounded to the nearest ten thousand?      | 30,000  | V      |
| What is 1,391 rounded to the nearest hundred?            | 1,400   | L      |