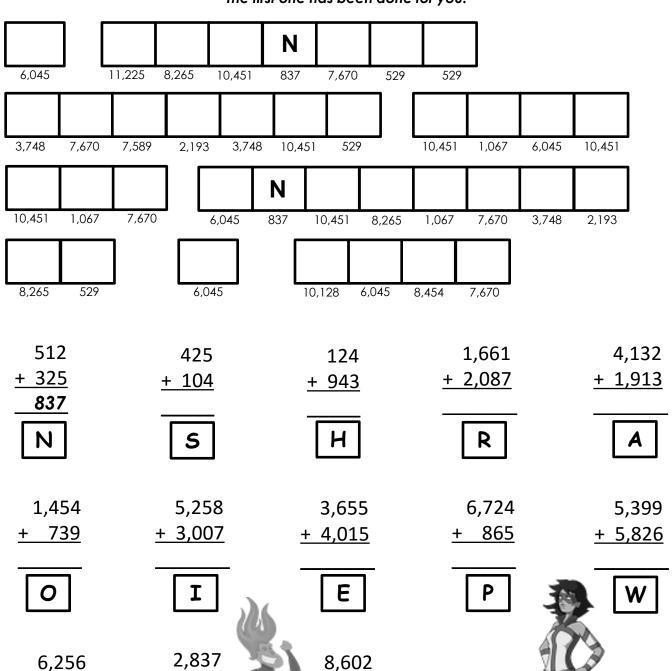

## **ROUNDING - CLUE 1**

Discover an important clue by rounding the numbers as instructed. Use your answers to match and place the letters in the boxes to reveal the first clue. Put the letter in every box that it matches your answer in (there may be more than one!)

The first one has been done for you.

| Т       |     |    |   |        |       |       |       |     |       |       |   |
|---------|-----|----|---|--------|-------|-------|-------|-----|-------|-------|---|
| 400,000 | 300 | 50 | • | 30,000 | 3,000 | 1,400 | 1,400 | 200 | 3,000 | 2,640 | • |
|         |     |    |   |        | Тт    | 7     |       |     |       |       |   |

| Question                                                 | Answer  | Letter |
|----------------------------------------------------------|---------|--------|
| What is 372,500 rounded to the nearest hundred thousand? | 400,000 | Т      |
| What is 3,145 rounded to the nearest thousand?           |         | I      |
| What is 52 rounded to the nearest ten?                   |         | E      |
| What is 191 rounded to the nearest hundred?              |         | A      |
| What is 309,838 rounded to the nearest ten thousand?     |         | F      |
| What is 284 rounded to the nearest hundred?              |         | Н      |
| What is 2,643 rounded to the nearest ten?                |         | N      |
| What is 14,502 rounded to the nearest thousand?          |         | У      |
| What is 65 rounded to the nearest ten?                   |         | 0      |
| What is 471,004 rounded to the nearest hundred thousand? |         | С      |
| What is 28,622 rounded to the nearest ten thousand?      |         | V      |
| What is 1,391 rounded to the nearest hundred?            |         | L      |