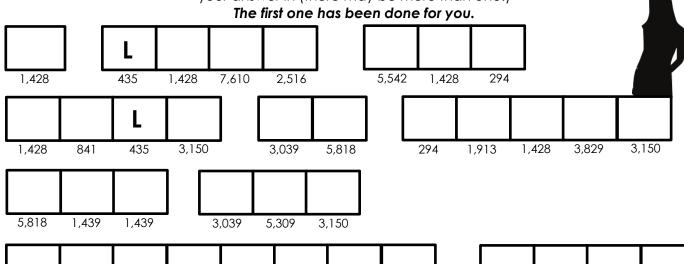

## **ROUNDING - CLUE 1**

Discover an important clue by rounding the numbers as instructed. Use your answers to match and place the letters in the boxes to reveal the first clue. Put the letter in every box that it matches your answer in (there may be more than one!)

The first one has been done for you.

| Т       |     |    |   |        |       |       |       |     |       |       |   |
|---------|-----|----|---|--------|-------|-------|-------|-----|-------|-------|---|
| 400,000 | 300 | 50 | • | 30,000 | 3,000 | 1,400 | 1,400 | 200 | 3,000 | 2,640 | • |
|         |     |    |   |        | Тт    | 7     |       |     |       |       |   |

| Question                                                 | Answer  | Letter |
|----------------------------------------------------------|---------|--------|
| What is 372,500 rounded to the nearest hundred thousand? | 400,000 | Т      |
| What is 3,145 rounded to the nearest thousand?           |         | I      |
| What is 52 rounded to the nearest ten?                   |         | E      |
| What is 191 rounded to the nearest hundred?              |         | A      |
| What is 309,838 rounded to the nearest ten thousand?     |         | F      |
| What is 284 rounded to the nearest hundred?              |         | Н      |
| What is 2,643 rounded to the nearest ten?                |         | N      |
| What is 14,502 rounded to the nearest thousand?          |         | У      |
| What is 65 rounded to the nearest ten?                   |         | 0      |
| What is 471,004 rounded to the nearest hundred thousand? |         | С      |
| What is 28,622 rounded to the nearest ten thousand?      |         | V      |
| What is 1,391 rounded to the nearest hundred?            |         | L      |