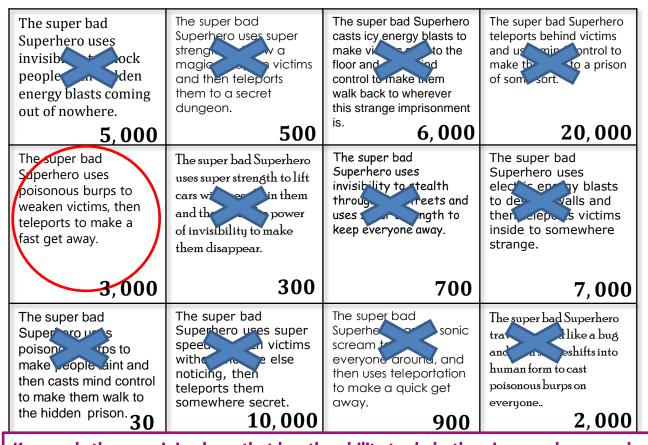

### **DIVIDING NUMBERS ENDING IN ZEROES – CLUE 5** <sup>3,000</sup>

In the grid below you will find a number of statements being texted to you, however, <u>only one of</u> <u>them is revealing the correct final clue</u>. Complete the division questions, and then look for your answer in the statement boxes and cross out that box (meaning that the statement in that box has been eliminated). The one statement box left standing after completing all of the questions, is the one with the correct clue!

| The super bad<br>Superhero uses<br>invisibility to shock<br>people with sudden<br>energy blasts coming                                                               | The super bad<br>Superhero uses super<br>strength to throw a<br>magical trap on victims<br>and then teleports<br>them to a secret                                | The super bad Superhero<br>casts icy energy blasts to<br>make victims stick to the<br>floor and uses mind<br>control to make them<br>walk back to wherever  | The super bad Superhero<br>teleports behind victims<br>and uses mind control to<br>make them go to a prison<br>of some sort.                              |
|----------------------------------------------------------------------------------------------------------------------------------------------------------------------|------------------------------------------------------------------------------------------------------------------------------------------------------------------|-------------------------------------------------------------------------------------------------------------------------------------------------------------|-----------------------------------------------------------------------------------------------------------------------------------------------------------|
| out of nowhere. <b>5,000</b>                                                                                                                                         | dungeon. <b>500</b>                                                                                                                                              | this strange imprisonment is. <b>6,000</b>                                                                                                                  | 20,000                                                                                                                                                    |
| The super bad<br>Superhero uses<br>poisonous burps to<br>weaken victims, then<br>teleports to make a<br>fast get away.                                               | The super bad Superhero<br>uses super strength to lift<br>cars with people in them<br>and then uses the power<br>of invisibility to make<br>them disappear.      | The super bad<br>Superhero uses<br>invisibility to stealth<br>through the streets and<br>uses super strength to<br>keep everyone away.                      | The super bad<br>Superhero uses<br>electric energy blasts<br>to destroy walls and<br>then teleports victims<br>inside to somewhere<br>strange.            |
| 3,000                                                                                                                                                                | 300                                                                                                                                                              | 700                                                                                                                                                         | 7,000                                                                                                                                                     |
| The super bad<br>Superhero uses<br>poisonous burps to<br>make people faint and<br>then casts mind control<br>to make them walk to<br>the hidden prison.<br><b>30</b> | The super bad<br>Superhero uses super<br>speed to catch victims<br>without no one else<br>noticing, then<br>teleports them<br>somewhere secret.<br><b>10,000</b> | The super bad<br>Superhero casts a sonic<br>scream to stun<br>everyone around, and<br>then uses teleportation<br>to make a quick get<br>away.<br><b>900</b> | The super bad Superhero<br>travels around like a bug<br>and then shapeshifts into<br>human form to cast<br>poisonous burps on<br>everyone<br><b>2,000</b> |

| 5,000 ÷ 1 =   | 5,600 ÷ 8 =  | 4,000 ÷ 2 =  |
|---------------|--------------|--------------|
| 60,000 ÷ 6 =  | 24,000 ÷ 4 = | 900 ÷ 3 =    |
| 160,000 ÷ 8 = | 270 ÷ 9 =    | 49,000 ÷ 7 = |
| 2,500 ÷ 5 =   | 7,200 ÷ 8 =  |              |

|                                                                                                                                          | - ,                       | ,                         |  |  |  |
|------------------------------------------------------------------------------------------------------------------------------------------|---------------------------|---------------------------|--|--|--|
| Keep only the remaining hero that has the ability to do both poisonous burps and teleport. This should leave only one suspect remaining. |                           |                           |  |  |  |
| 5,000 ÷ 1 = <b>5,000</b>                                                                                                                 | 5,600 ÷ 8 = <b>700</b>    | 4,000 ÷ 2 = <b>2,000</b>  |  |  |  |
| 60,000 ÷ 6 = <u>10,000</u>                                                                                                               | 24,000 ÷ 4 = <b>6,000</b> | 900 ÷ 3 = <b>300</b>      |  |  |  |
| 160,000 ÷ 8 = <b>20,000</b>                                                                                                              | 270 ÷ 9 = <b>30</b>       | 49,000 ÷ 7 = <b>7,000</b> |  |  |  |
|                                                                                                                                          |                           |                           |  |  |  |

 $7.200 \div 8 = 900$ 

2,500 ÷ 5 = **500** 

3,000

Mrs J's Resource Creations ©

**ELIMINATION PROCESS** 

| Superhero Name  | Main<br>Superpower | Extra<br>Superpower | Gender<br>M/F | Hair<br>Color | Weakness |
|-----------------|--------------------|---------------------|---------------|---------------|----------|
| Lion Man        | Super Speed        | Shape Shifting      | Male          | Orange        | Cookies  |
| Dare Girl       | Invisibility       | Super Strength      | Female        | Purple        | Silver   |
| Mega Mage       | Teleportation      | Poisonous<br>Burps  | Male          | Green         | Cookies  |
| Owl Man         | Invisibility       | Shape Shifting      | Male          | Purple        | Sunlight |
| Blitzfire       | Energy Blasts      | Super Strength      | Female        | Orange        | Silver   |
| Thunder Hawk    | Super Speed        | Sonic Scream        | Male          | Purple        | Sunlight |
| Razor           | Energy Blasts      | Sonic Scream        | Male          | Orange        | Cookies  |
| Starlight       | Invisibility       | Flight              | Female        | Green         | Sunlight |
| Lady Bug        | Teleportation      | Shape Shifting      | Female        | Purple        | Silver   |
| The Giggler     | Mind Control       | Poisonous<br>Burps  | Male          | Green         | Cookies  |
| Captain Nucleus | Super Speed        | Flight              | Male          | Orange        | Silver   |
| Mrs. Amazing    | Mind Control       | Sonic Scream        | Female        | Purple        | Sunlight |
| Doctor Bolt     | Mind Control       | Super Strength      | Male          | Orange        | Silver   |
| Splash          | Energy Blasts      | Poisonous<br>Burps  | Male          | Orange        | Cookies  |
| Zapman          | Teleportation      | Flight              | Male          | Purple        | Silver   |
| Pizza Peter     | Super Speed        | Poisonous<br>Burps  | Male          | Green         | Sunlight |
| Titanicus       | Energy Blasts      | Super Strength      | Male          | Green         | Cookies  |
| Typhoon         | Super Speed        | Sonic Scream        | Female        | Orange        | Silver   |
| Blinker         | Teleportation      | Poisonous<br>Burps  | Female        | Purple        | Silver   |
| Major Fury      | Super Speed        | Flight              | Male          | Green         | Sunlight |
| Colossal Crush  | Invisibility       | Super Strength      | Male          | Green         | Cookies  |