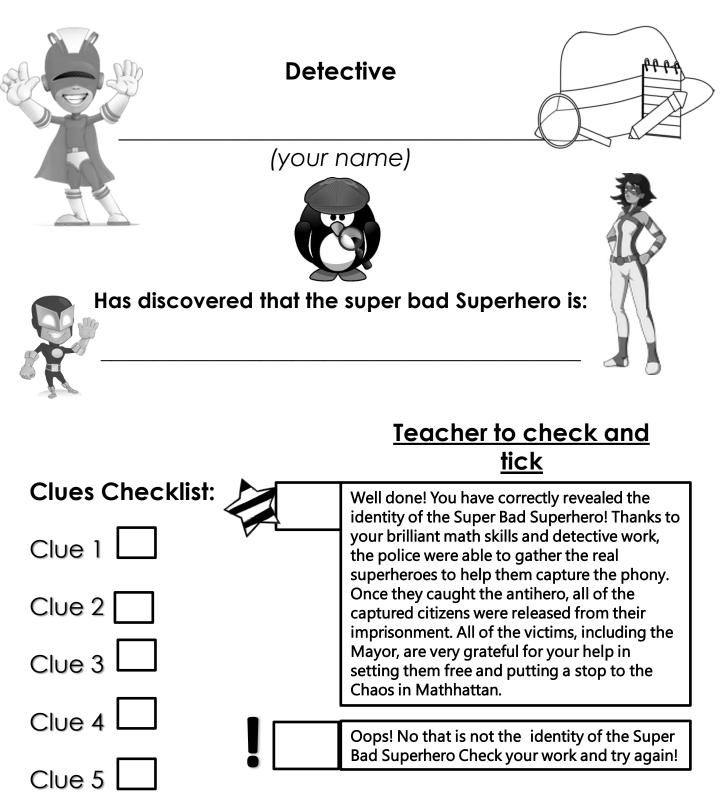

Once students have correctly completed all of the clues, only one suspect will remain, and that suspect is the super bad Superhero. On page 12, the teacher ticks off the 'Well done ... ' box and the student can receive an Award (provided on page 19) if they declare the correct suspect. If a student gets the wrong suspect, tick the second box "Oops! Try again," and instruct the student to go over their work to see where they went wrong.

#### **ANSWERS**

I have provided answer sheets for all of the clues, as well as who the super bad Superhero is. You will find these on pages 13-18. This includes the elimination process of rows post each clue.