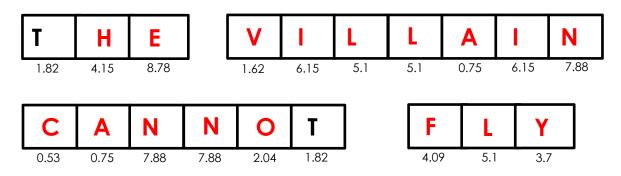

#### CONVERT DECIMALS FROM EXPANDED FORM (Using Fractions) – CLUE 1

Discover an important clue by finding the standard decimal form of each expanded decimal form in the table . Use your answers to match and place the letters in the boxes to reveal the first clue. Put the letter in every box that it matches your answer in (there may be more than one!)

The first one has been done for you. Т 1.82 4.15 8.78 1.62 6.15 5.1 5.1 0.75 6.15 7.88 T 0.53 0.75 7.88 7.88 2.04 1.82 4.09 5.1 3.7 **Expanded Decimal Form Standard Decimal Form** Letter

| $1 X 1 + 8 X \frac{1}{10} + 2 X \frac{1}{100}$ | 1.82 | Т |
|------------------------------------------------|------|---|
| $6 X 1 + 1 X \frac{1}{10} + 5 X \frac{1}{100}$ |      | I |
| $8 X 1 + 7 X \frac{1}{10} + 8 X \frac{1}{100}$ |      | E |
| $7 X \frac{1}{10} + 5 X \frac{1}{100}$         |      | A |
| $4 X 1 + 9 X \frac{1}{100}$                    |      | F |
| $4 X 1 + 1 X \frac{1}{10} + 5 X \frac{1}{100}$ |      | н |
| $7 X 1 + 8 X \frac{1}{10} + 8 X \frac{1}{100}$ |      | N |
| $3 X 1 + 7 X \frac{1}{10}$                     |      | У |
| $2 X 1 + 4 X \frac{1}{100}$                    |      | 0 |
| $5 X \frac{1}{10} + 3 X \frac{1}{100}$         |      | С |
| $1 X 1 + 6 X \frac{1}{10} + 2 X \frac{1}{100}$ |      | V |
| $5 X 1 + 1 X \frac{1}{10}$                     | 30   | L |