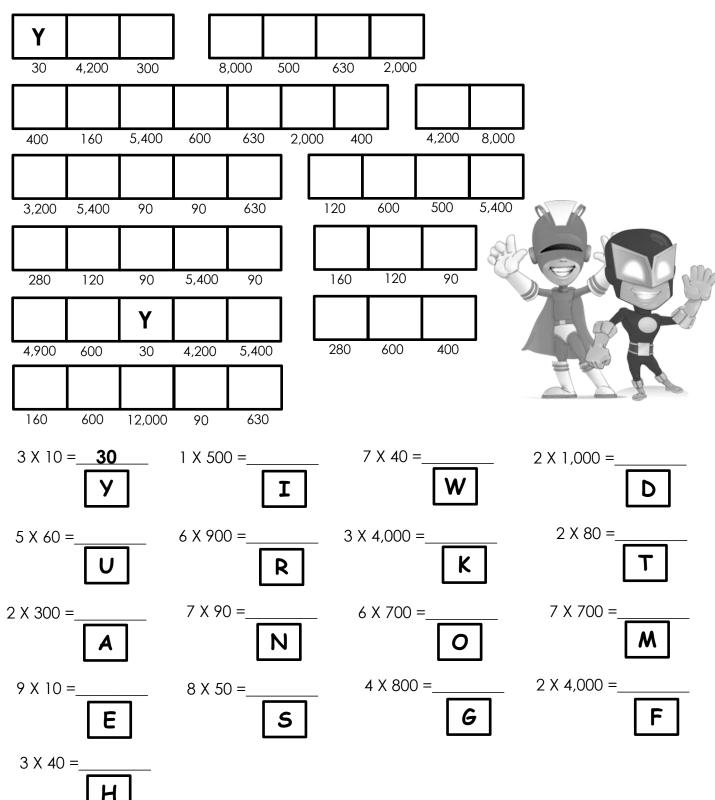

#### **MULTIPLY NUMBERS ENDING IN ZEROES – CLUE 4**

Solve another important clue by completing the multiplication questions. Use your answers to match and place the letters in the boxes to reveal the clue. Put the letter in every box that it matches your answer in (there may be more than one!)

The first one has been done for you.