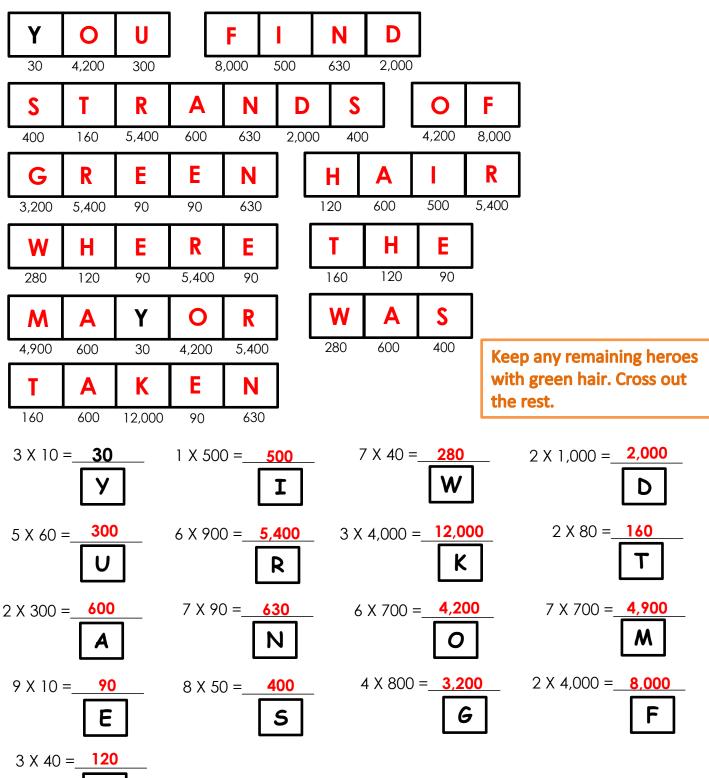

#### CONVERT DECIMALS FROM EXPANDED FORM (Using Fractions) – CLUE 1

Discover an important clue by finding the standard decimal form of each expanded decimal form in the table . Use your answers to match and place the letters in the boxes to reveal the first clue. Put the letter in every box that it matches your answer in (there may be more than one!)

The first one has been done for you. Т 1.82 4.15 8.78 1.62 6.15 5.1 5.1 0.75 6.15 7.88 T 0.53 0.75 7.88 7.88 2.04 1.82 4.09 5.1 3.7 **Expanded Decimal Form Standard Decimal Form** Letter

| $1 X 1 + 8 X \frac{1}{10} + 2 X \frac{1}{100}$ | 1.82 | Т |
|------------------------------------------------|------|---|
| $6 X 1 + 1 X \frac{1}{10} + 5 X \frac{1}{100}$ |      | I |
| $8 X 1 + 7 X \frac{1}{10} + 8 X \frac{1}{100}$ |      | E |
| $7 X \frac{1}{10} + 5 X \frac{1}{100}$         |      | A |
| $4 X 1 + 9 X \frac{1}{100}$                    |      | F |
| $4 X 1 + 1 X \frac{1}{10} + 5 X \frac{1}{100}$ |      | н |
| $7 X 1 + 8 X \frac{1}{10} + 8 X \frac{1}{100}$ |      | N |
| $3 X 1 + 7 X \frac{1}{10}$                     |      | У |
| $2 X 1 + 4 X \frac{1}{100}$                    |      | 0 |
| $5 X \frac{1}{10} + 3 X \frac{1}{100}$         |      | С |
| $1 X 1 + 6 X \frac{1}{10} + 2 X \frac{1}{100}$ |      | V |
| $5 X 1 + 1 X \frac{1}{10}$                     | 30   | L |