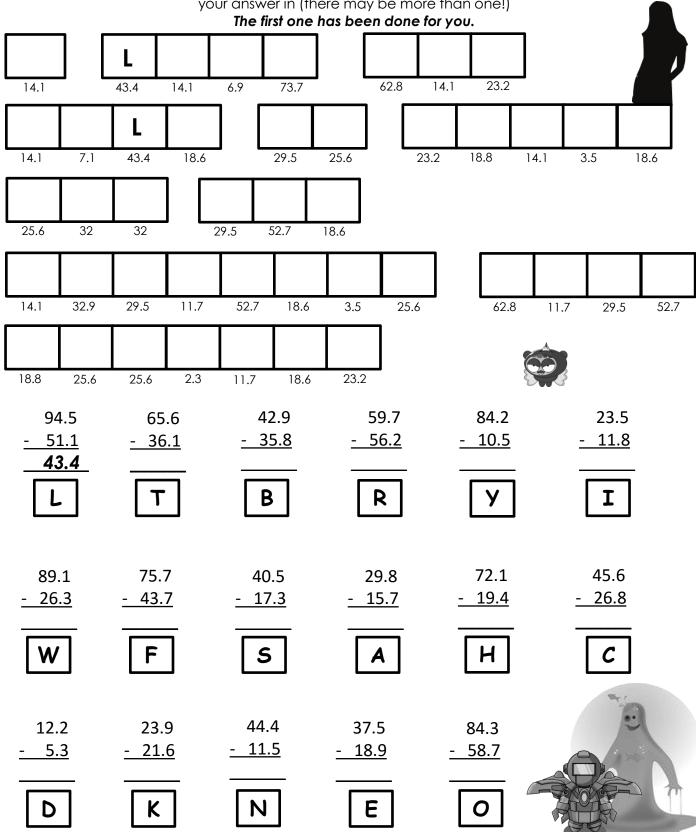

# **SUBTRACTING DECIMALS – CLUE 3**

Solve another important clue by completing the subtraction questions. Use your answers to match and place the letters in the boxes to reveal the clue. Put the letter in every box that it matches your answer in (there may be more than one!)