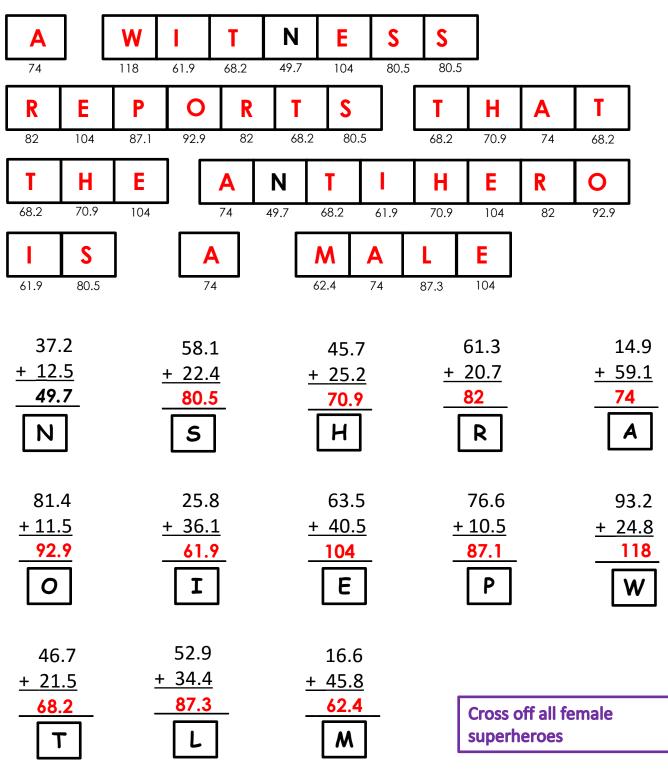

Name: \_

Solve another important clue by completing the addition questions. Use your answers to match and place the letters in the boxes to reveal the clue. Put the letter in every box that it matches your answer in (there may be more than one!) **The first one has been done for you.** 

Ν 49.7 118 61.9 104 80.5 74 68.2 80.5 104 87.1 92.9 82 68.2 80.5 70.9 74 82 68.2 68.2 Ν 68.2 70.9 104 74 49.7 68.2 61.9 70.9 82 104 92.9 61.9 80.5 74 62.4 74 87.3 104 37.2 61.3 14.9 58.1 45.7 + 12.5 + 22.4 + 20.7 + 59.1 + 25.2 49.7 Ν S Η R Α 81.4 25.8 63.5 76.6 93.2 + 11.5 + 36.1 + 40.5 +10.5+ 24.8 Ι Ε Ρ 0 52.9 16.6 46.7 + 34.4+ 21.5 + 45.8 M