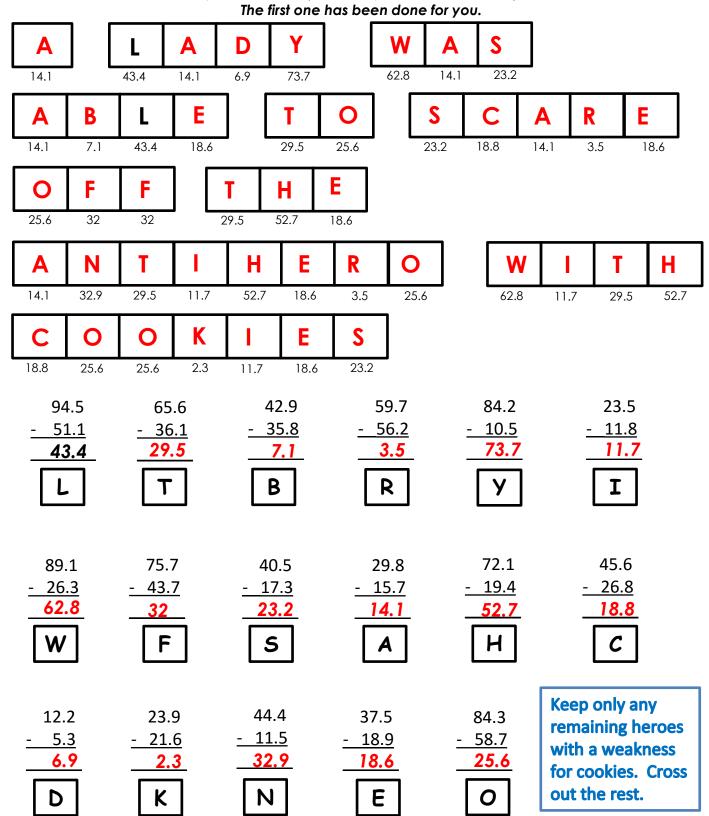

| 1.62                  | V      |
| $5 X 1 + 1 X \frac{1}{10}$                     | 5.1                   | L      |

#### Cross off all superheroes who have flight as a superpower.



### **ANSWER SHEET – CLUE 2**

Solve another important clue by completing the addition questions. Use your answers to match and place the letters in the boxes to reveal the clue. Put the letter in every box that it matches your answer in (there may be more than one!)

The first one has been done for you.



Mrs J's Resource Creations ©

#### 

## ANSWER SHEET – CLUE 3

Solve another important clue by completing the subtraction questions. Use your answers to match and place the letters in the boxes to reveal the clue. Put the letter in every box that it matches your answer in (there may be more than one!)



Name:

# ANSWER SHEET – CLUE 4

Solve another important clue by completing the multiplication questions. Use your answers to match and place the letters in the boxes to reveal the clue. Put the letter in every box that it matches your answer in (there may be more than one!)

The first one has been done for you.



Н

# **ANSWER SHEET– CLUE 5**

In the grid below you will find a number of statements being texted to you, however, <u>only one of</u> <u>them is revealing the correct final clue</u>. Complete the division questions, and then look for your answer in the statement boxes and cross out that box (meaning that the statement in that box has been eliminated). The one statement box left standing after completing all of the questions, is the one with the correct clue!



|